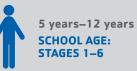

## WHAT AGE GROUP DOES THE STUDENT FALL INTO?

12+ years TEEN & ADULT: STAGES 1–6

All age groups are taught the same skills but divided according to their developmental milestones.