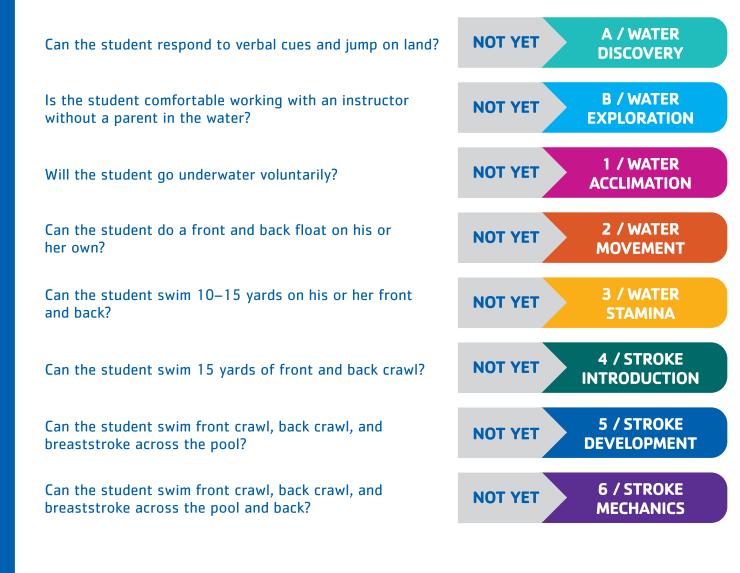

## **LESSON SELECTOR**

## WHAT AGE GROUP DOES THE STUDENT FALL INTO?

12+ years TEEN & ADULT: STAGES 1–6

All age groups are taught the same skills but divided according to their developmental milestones.

## WHICH STAGE IS THE STUDENT READY FOR?

If you're having trouble deciding which stage is right for you, contact the Aquatics Department for a free swim evaluation.