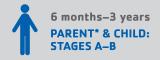

## WHAT AGE GROUP DOES THE STUDENT FALL INTO?

12+ years TEEN & ADULT: STAGES 1–6

All age groups are taught the same skills but divided according to their developmental milestones.