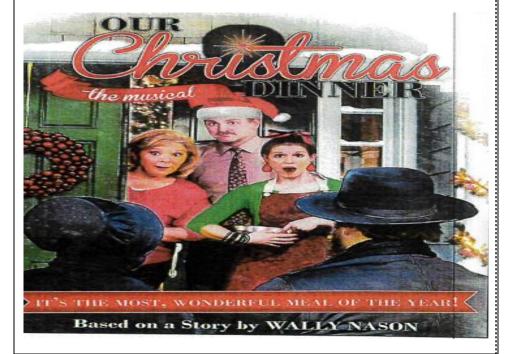

### **Ohio Star Theater & Events**

We will start our day at Walnut Creek Amish Flea Market where you can work on your holiday list. This Amish Flea Market offers 55,000 of indoor shopping from artisans and craftsman. After enjoying lunch at the **Dutch Valley Restaurant,** we will enjoy the "Christmas Dinner" at the Ohio Star Theater. This not-so traditional, sports-centered, laughter-filled Christmas dinner features favorite Christmas carols and original songs too. Finishing the day at the beautiful Baltic Mill Winery for a tasting and dessert. A Christmas present for yourself!!

#### Tuesday: December 15th

**Ohio Star Theater Dutch Valley Restaurant Baltic Mill Winery Bus Trip** 8:00 a.m. - 5:30 p.m. Bus Pick up at YMCA **West Park and West Shore** Cost \$125 Members

\$135 Non-Members (\$25.00 non-refundable